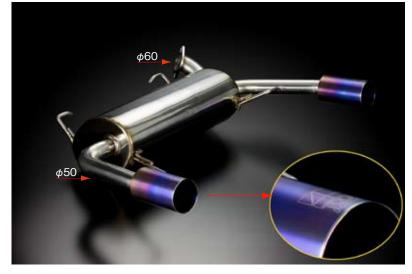

#### SWIFT SPORT ZC31S/M16A Rear Muffler18000-ZC3-10R Price 74.000 ven

- Made of light weight stainless steel for both durability & looks.
- A joint diameter Φ60mm pipe
- \* Though joint faces may have different diameters, this can still be used with stock center pipe.
- Dual Titanium Blue tails pipes are provided.
- TODA Logo Mark