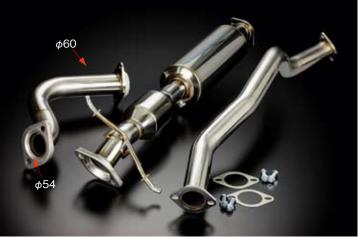

### SWIFT SPORT ZC31S/M16A Φ60mm with Circuit Catalyzer 18000-ZC3-10F Price 116,000 yen

- Made of light weight stainless steel for both durability & looks.
- A constant Φ60mm pipe
- Circuit catalyzer provided
- With the service adapter for A/F sensor & A/F sensor extension harness (for rear A/F sensor of standard catalyzer)
- \* Though joint faces may have different diameters, this can still be used with stock header or muffler.
- \* Use it for circuit driving ,when a catalyst is required.