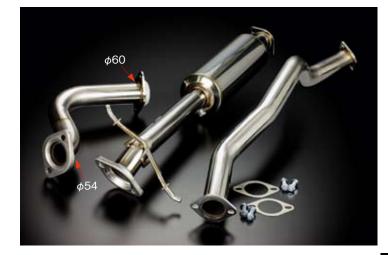

#### SWIFT SPORT ZC31S/M16A Φ60mm Center Pipe 18000-ZC3-1RF Price 59,000 yen

- Made of light weight stainless steel for both durability & looks.
- A constant Φ60mm pipe
- With a service adapter for A/F sensor
- \*\* Though joint faces may have different diameters, this can still be used with stock header or muffler.