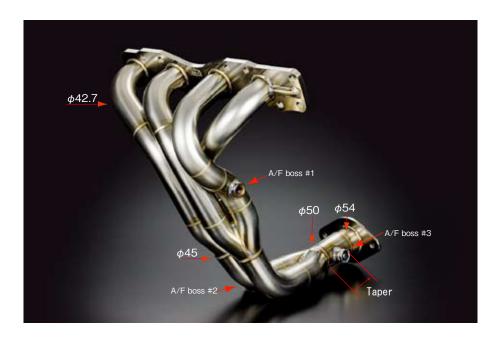

## SWIFT SPORT ZC31S/M16A Exhaust manifold(4-2-1 SUS) 18100-ZC3-100 Price 94,000 yen

In order to get the best performance, engine power, efficiency, this exclusive exhaust manifold design takes into consideration not only the special characteristics of the M16A engine but also the results of an extensive bench testing program.

Racing purpose only(the manifold catalyst is not included)

A bench test (Equal length 4 - 2 - 1 + Taper) Design  $\phi 42.7\text{mm} \rightarrow \phi 45\text{mm} \rightarrow \phi 50\text{mm} \rightarrow \text{Taper} \rightarrow \phi 54\text{mm}$ 

\*Taper design is adopted from feedback from both racing and the bench testing.Racing high flow junctions design

Each section of the manifold has optimized pipe lengths, diameters, and angles as well as high flow junctions.

- With the service adapter for A/F sensor (3 bosses are provided)
- Made of light weight stainless steel for both durability and looks.
- Flange manufactured by high precision machining center.
- The standard catalyst can not be used.
- \* Though joint faces may have different diameters, this can still be used with stock muffler.