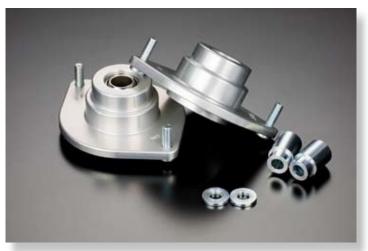

## NB6C/NB8C Low Down Pillow-ball Upper Mount for rear

NB6C/NB8C Low down pillow-ball upper mount for rear

NB6C/NB8C Low down pillow upper mount for rear 52675-NB6-000 List price 27,000yen L&R 1set

Lowers the rear ride height by an extra 30mm compared to TODA's std rear pillow ball upper mount. (Distance between fitting points of the fightex damper and the pillow upper mount is reduced by 24.3mm.) 30mm ride height has some difference from dampers' height by lower arm lever ratio.

Can be used with DA type dampers, too.

High quality MBWT18 pillow balls are used.