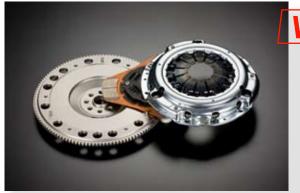

## What's new!!

TOYOTA 86 (FA20) Flywheel + Strengthened Clutch kit (Metallic Disc & Sports Disc)

TODA Original design Chrome Molly Flywheel with light weight & improved strength.

\*The most important element of a flywheel is its inertia (0.058kg·m²) this is more important than the weight of the unit. Toda Racing flywheels are designed to improve weight, inertia and strength characteristics helping to improve the accelerating or braking response of the vehicle. The flywheel can also be installed separately.

## TODA Light Weight Flywheel + Strengthened Clutch Cover + Clutch Disc with Well-Balanced

26000-FA2-00M 115,100 yen Metallic Clutch KIT(Well Balanced)

22100-FA2-000 44,000 yen Chrome Molly Flyheel 5.0kg