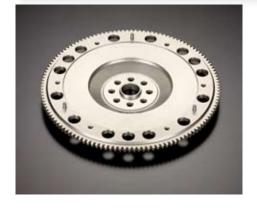

## What's new!!

TOYOTA 86 (FA20) Flywheel + Strengthened Clutch kit (Metallic Disc & Sports Disc)

TODA Original design Chrome Molly Flywheel with light weight & improved strength.

\*The most important element of a flywheel is its inertia (0.058kg·m²) this is more important than the weight of the unit. Toda Racing flywheels are designed to improve weight, inertia and strength characteristics helping to improve the accelerating or braking response of the vehicle. The flywheel can also be installed separately.

## TODA Light Weight Flywheel + Strengthened Clutch Cover + Clutch Disc with Well-Balanced

26000-FA2-00M 115,100 yen Metallic Clutch KIT(Well Balanced)

22100-FA2-000 44,000 yen Chrome Molly Flyheel 5.0kg