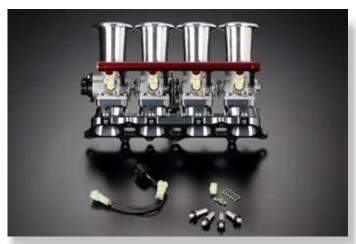

## SXE10 ALTEZZA 3S-GE /6MT Sports Injection KIT

TOYOTA SXE10 Sports Injection KIT(50mm throttle diameter) \*\* 88mm trumpet shown \*\* Fuel injectors not included

TOYOTA 3S-GE SXE10 Sports injection KIT (50mm throttle diameter/ 88mm trumpet) 17100-3SG-508 300,000 Yen Made to order product (50mm throttle diameter/ 63mm trumpet) 17100-3SG-506 300,000 Yen Made to order product (50mm throttle diameter/ 33mm trumpet) 17100-3SG-503 300,000 Yen Made to order product

TODA has finally released after many requests from customers the SXE10 Sports injection kit. Supplied with 50mm diameter throttle bodies, can be used to good effect with TODA's 2.2L Kit.

- O Fuel injectors are not provided. Designed to use STD shape SXE10 injectors: After market higher fuel flow rate injectors required.
- \* Note due to the many different tuning requirements TODA can not help in specify injectors.
- OStock air flow meter can not be used with this kit. After market ECU required, as well as a modified wire harness.
- TODA Racing only provides the kit that is shown in the picture.
  The customer has to have knowledge of setting up a high performance multi bodied injection kit.