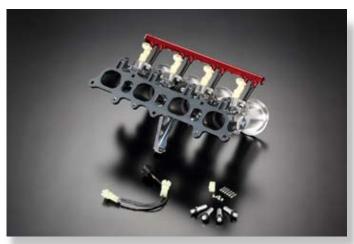

## SXE10 ALTEZZA 3S-GE /6MT Sports Injection KIT

TOYOTA SXE10 Sports Injection KIT(50mm throttle diameter) \*\* 88mm trumpet shown \*\* Fuel injectors not included

TOYOTA 3S-GE SXE10 Sports injection KIT (50mm throttle diameter/ 88mm trumpet) 17100-3SG-508 300,000 Yen Made to order product (50mm throttle diameter/ 63mm trumpet) 17100-3SG-506 300,000 Yen Made to order product (50mm throttle diameter/ 33mm trumpet) 17100-3SG-503 300,000 Yen Made to order product

TODA has finally released after many requests from customers the SXE10 Sports injection kit. Supplied with 50mm diameter throttle bodies, can be used to good effect with TODA's 2.2L Kit.

- O Fuel injectors are not provided. Designed to use STD shape SXE10 injectors: After market higher fuel flow rate injectors required.
- \* Note due to the many different tuning requirements TODA can not help in specify injectors.
- OStock air flow meter can not be used with this kit. After market ECU required, as well as a modified wire harness.
- TODA Racing only provides the kit that is shown in the picture.
  The customer has to have knowledge of setting up a high performance multi bodied injection kit.