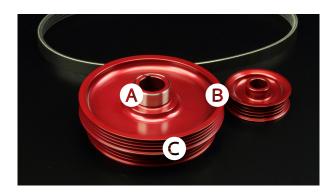

#### 2 pieces structure

A good affinity material is used on the oil seal face of the crank pulley to reduce friction improving sealing and to reduce wear.

#### Duralumin A-7075

A hard base material is used the reduce wear increasing longevity of the pulleys and helping to prevent damage such as stone chips.

## **G** Red anodizing (Alumite)

These red anodized pulleys help to enhance the appearance of the engine bay.