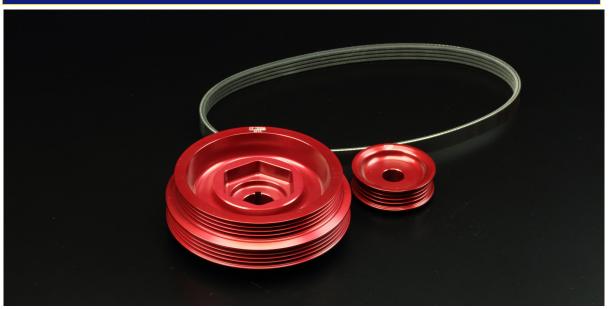

### S07A (JW5) Light Weight Front Pulley KIT

### **S07A (JW5) Light Weight Front Pulley KIT** 13810-JW5-HAC 40,000 JPY

Developed to give lighter and sportier engine characteristic. By reducing the overall weight (and inertia) of the pulleys, and by modifying the pulley ratio to take advantage of the more sporty use, the burden on the engine is reduced helping to improve acceleration performance.

Crank pulley weight: approx. 600g (STD approx. 1700g) ACG pulley weight: approx. 70g (STD approx. 200g) \*Enclosed ACG belt is a modified length.