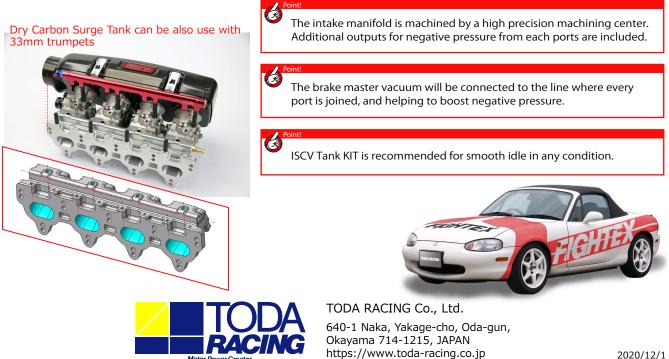

### BP (NA8C/NB8C) Sports Injection KIT (Throttle Valve Size: 45mm)

| <ul><li>88mm Trumpets</li><li>63mm Trumpets</li><li>33mm Trumpets</li></ul> | 17100-BP0-458<br>17100-BP0-456<br>17100-BP0-453 | 398,000 jpy<br>398,000 jpy<br>398,000 jpy |
|-----------------------------------------------------------------------------|-------------------------------------------------|-------------------------------------------|
| <ul> <li>BP ISCV Tank KIT</li> <li>*ISCV unit is not include</li> </ul>     | 17115-000-001<br>ded.                           | 41,000 JPY                                |

The installation by a shop with technical knowledge to set up a individual throttle body kit is required. The stock NB ISCV unit can be used for the ISCV Tank KIT.