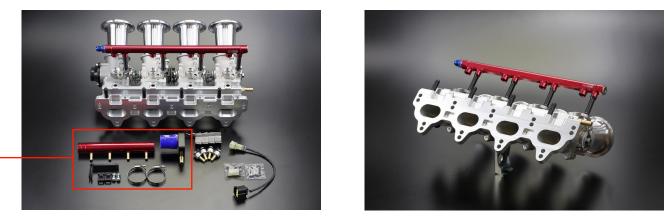

### BP (NA8C/NB8C) Sports Injection KIT (Throttle Valve Size: 45mm)

| <ul><li>88mm Trumpets</li><li>63mm Trumpets</li><li>33mm Trumpets</li></ul> | 17100-BP0-458<br>17100-BP0-456<br>17100-BP0-453 | 398,000 jpy<br>398,000 jpy<br>398,000 jpy |
|-----------------------------------------------------------------------------|-------------------------------------------------|-------------------------------------------|
| <ul> <li>BP ISCV Tank KIT</li> <li>*ISCV unit is not include</li> </ul>     | 17115-000-001<br>ded.                           | 41,000 JPY                                |

#### This is sold separately.

Toda Racing is pleased to announce the release of Sports Injection KIT for the Mazda BP engine. The throttle valve size is 45mm, and the trumpet length has 3 choices.

## NOTE

トダレーシング

POWER

Fuel injectors are not included. (Designed to use with stock injectors.)

The parts shown in the above images are only provided. Hoses, fittings, and wires need to prepared. This products does not work with standard ECU.