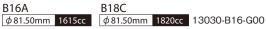

## HONDA B16A / B18C Engine O/H Piston KIT

| Engine Type | Bore     | Displacement | Crown Volume*1 | Projection Height*2 | Reference C/R*3   | Part No.      | Price       |
|-------------|----------|--------------|----------------|---------------------|-------------------|---------------|-------------|
| B16A        | φ81.50mm | 1615cc       | 4.8cc/4.8cc    | ±0mm                | <i>ξ</i> ≒10.7 :1 | 13030-B16-G00 | 108,000 JPY |
| B18C        | φ81.50mm | 1820cc       | 4.8cc/2.4cc    | -0.45mm             | ξ≒11.4 :1         |               |             |

- \*1 Crown volume is measured "from the piston shoulder"/"from the deck of the block".
- \*2 Piston shoulder height is measured from the deck of the block.
- \*3 The compression ratios given above are only to be taken as a guide (when TODA t=0.6mm head gasket is used), measurements are required.