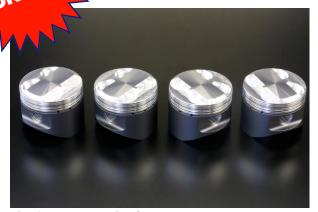

## HONDA B16A / B18C Engine O/H Piston KIT

\*With rings, pins, and clips

Toda Racing is pleased to announce the release of a new type of piston, Engine O/H Piston KIT.

The Honda B series engine is still very popular around the world with lots of fans. Since the majority of these engines are of high mileage, customers can be concerned about its condition. Toda Racing has developed an overhaul (O/H) piston kit specifically for such engines. Designed with a longer skirt compared to our standard high comp piston and an only mild increase in compression ratio over the stock Honda. This makes it more of a straight swap overhaul piston compared to most aftermarket pistons.