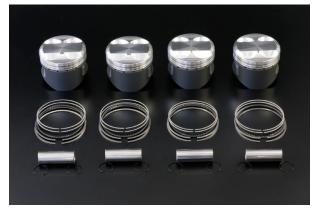

## HONDA B16A / B18C Engine O/H Piston KIT

\*With rings, pins, and clips

Toda Racing is pleased to announce the release of a new type of piston, Engine O/H Piston KIT.

The Honda B series engine is still very popular around the world with lots of fans. Since the majority of these engines are of high mileage, customers can be concerned about its condition. Toda Racing has developed an overhaul (O/H) piston kit specifically for such engines. Designed with a longer skirt compared to our standard high comp piston and an only mild increase in compression ratio over the stock Honda. This makes it more of a straight swap overhaul piston compared to most aftermarket pistons.