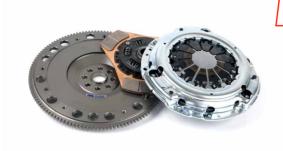

## Special set price TODA Light Weight Flywheel + Heavy Duty Clutch Cover & Heavy Duty Clutch Disc + Well-balanced

26000-FA2-40M 118.600 JPY Metallic Clutch KIT (Balanced) 22100-FA2-000 44.000 JPY Chromoly Flywheel 5.0kg 22300-FA2-400 39.800 JPY Heavy Duty Clutch Cover (7350N) 22200-FA2-40M 34.800 JPY Metallic Disk 26000-FA2-40N 114,600 JPY Sport Disk Clutch KIT (Balanced) 22100-FA2-000 44,000 JPY Chromoly Flywheel 5.0kg 22300-FA2-400 39,800 JPY Heavy Duty Clutch Cover (7350N) 22200-FA2-40N 30.800 JPY Sport Disk