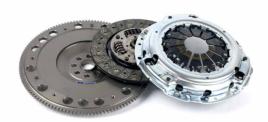

## Special set price TODA Light Weight Flywheel + Heavy Duty Clutch Cover & Heavy Duty Clutch Disc + Well-balanced

26000-FA2-40M 118.600 JPY Metallic Clutch KIT (Balanced) 22100-FA2-000 44.000 JPY Chromoly Flywheel 5.0kg 22300-FA2-400 39.800 JPY Heavy Duty Clutch Cover (7350N) 22200-FA2-40M 34.800 JPY Metallic Disk 26000-FA2-40N 114,600 JPY Sport Disk Clutch KIT (Balanced) 22100-FA2-000 44,000 JPY Chromoly Flywheel 5.0kg 22300-FA2-400 39,800 JPY Heavy Duty Clutch Cover (7350N) 22200-FA2-40N 30.800 JPY Sport Disk