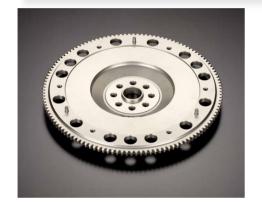

## **WELL BALANCED**

■ TODA Racing Original designed Chromoly flywheel, improved rigidity along with weight saving.

When it comes to the weight of a flywheel the mass on the outside of the flywheel has a larger effect than just the total weight of the Flywheel. Through repeated testing, Toda Racing have developed a more balanced flywheel that enhances usability while taking the driving experience to a higher dimension.

This flywheel can be used with the std clutch set.

Super response. Improved circuit lap times by shortening braking distances.

TOYOTA GR86/SUBARU BRZ (FA24) Light Weight Flywheel List Price 44,000 JPY TOYOTA GR86/SUBARU BRZ (FA24) Metallic Clutch KIT List Price 118,600 JPY TOYOTA GR86/SUBARU BRZ (FA24) Sport Clutch KIT Lists Price 114,600 JPY