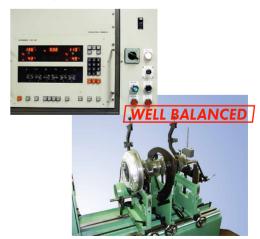

Improved circuit lap times by shortening braking distances.

TOYOTA GR86/SUBARU BRZ (FA24) Light Weight Flywheel List Price 44,000 JPY TOYOTA GR86/SUBARU BRZ (FA24) Metallic Clutch KIT List Price 118,600 JPY TOYOTA GR86/SUBARU BRZ (FA24) Sport Clutch KIT Lists Price 114,600 JPY

## Special set price TODA Light Weight Flywheel + Heavy Duty Clutch Cover & Heavy Duty Clutch Disc + Well-balanced

26000-FA2-40M 118.600 JPY Metallic Clutch KIT (Balanced) 22100-FA2-000 44.000 JPY Chromoly Flywheel 5.0kg 22300-FA2-400 39.800 JPY Heavy Duty Clutch Cover (7350N) 22200-FA2-40M 34.800 JPY Metallic Disk 26000-FA2-40N 114,600 JPY Sport Disk Clutch KIT (Balanced) 22100-FA2-000 44,000 JPY Chromoly Flywheel 5.0kg 22300-FA2-400 39,800 JPY Heavy Duty Clutch Cover (7350N) 22200-FA2-40N 30.800 JPY Sport Disk



■TODA RACING Dynamic Balancer