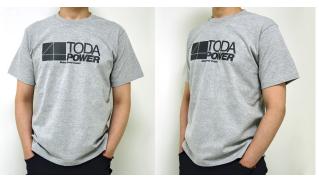

## **TODA RACING Cotton T-Shirt**

TODA POWER

Front Logo

Grey **■**99900-TEE-G□□

Charcoal ■99900-TEE-C□□

Burgundy ■99900-TEE-B□□

Strong, Long-Lasting Collar
The collar goes through a lot, so it needs to be tough.
We use strong double stitching to keep its shape and prevent it from stretching or sagging over time.

 Less Shrinking After Washing
To help your favorite T-shirt last longer, we use a fabric that limits shrinkage to around 3% on average after washing.
This helps your T-shirt looking sharp!

Model: 175 cm, size M